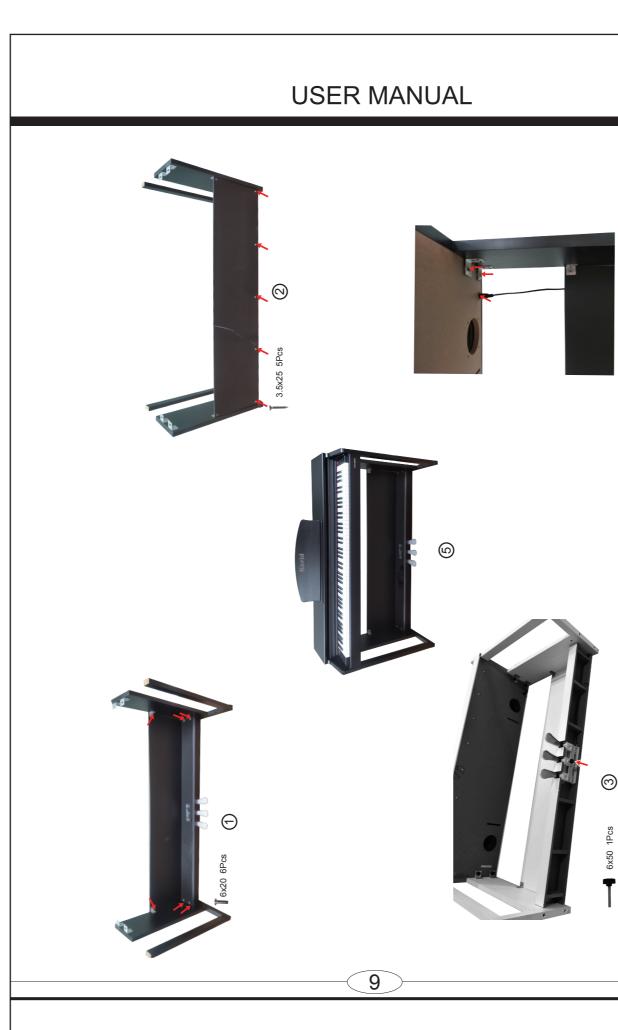

| 8                                                                                                                                                                                                                                                                                                                                                                                                                                                                                                                    |







| USER MANUAL                                                                                                                                                                                                                                                                                                                                                                                                                                                                                                                                                         |
|-----------------------------------------------------------------------------------------------------------------------------------------------------------------------------------------------------------------------------------------------------