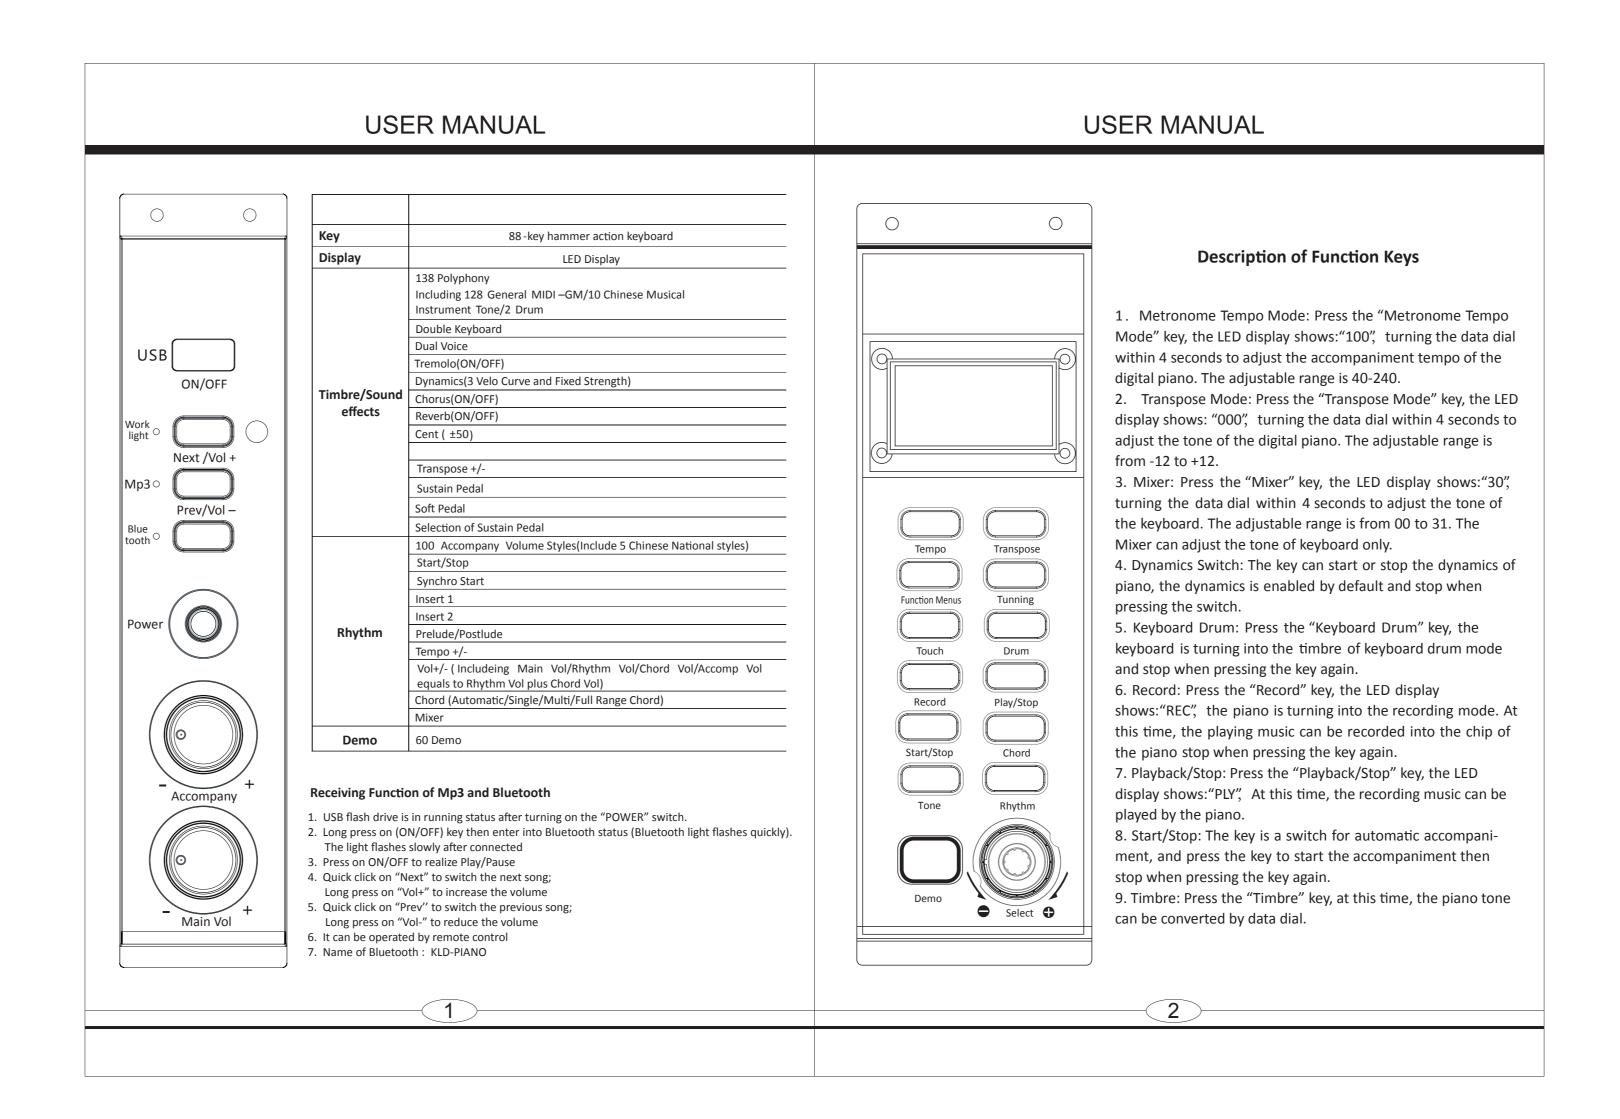

| USER MANUAL                                                                                                                                                                                                                                                                                                                                                                                                                                                                                | USER MANUAL                                                                                                                                                                                                                                                                                                                                                                                                                                                                                                                                                                                         |
|--------------------------------------------------------------------------------------------------------------------------------------------------------------------------------------------------------------------------------------------------------------------------------------------------------------------------------------------------------------------------------------------------------------------------------------------------------------------------------------------|-----------------------------------------------------------------------------------------------------------------------------------------------------------------------------------------------------------------------------------------------------------------------------------------------------------------------------------------------------------------------------------------------------------------------------------------------------------------------------------------------------------------------------------------------------------------------------------------------------|
| <ul> <li>10. Rhythm: Press the "Timbre" key, at this time, the accompaniment can be converted by data dial.</li> <li>11. Demo: Press the "Demo" key, start the demo and stop when pressing the key again.</li> <li>12. Function Menus: The following functions can be adjust-</li> </ul>                                                                                                                                                                                                   | <ul> <li>The Function of MIDI:</li> <li>The piano has two standard port of MIDI OUT and MIDI IN, making the piano turn into the standard source and professional MIDI keyboard.</li> <li>1. MIDI OUT <ul> <li>Connect the port of MIDI IN to MIDI OUT, the keyboard can be regarded as the standard MIDI by using CAKEWALK record.</li> </ul> </li> <li>2. MIDI IN <ul> <li>Connect the port of MIDI IN to MIDI OUT, when using the CAKEWALK to play the MIDI file, the MIDI file can be played by digital piano.</li> </ul> </li> <li>Timbre: 136(128 standard timbre and 8 folk music)</li> </ul> |
| able through the function menus and data dial:<br>(1) Dynamics Grade (1-3)<br>(2)Metronome Beat Number (1-9)<br>(3)Keyboard Separation Point (Can be Changed 1-88 by Key-                                                                                                                                                                                                                                                                                                                  | 01GrandPno31Dist.Gtr61Fr.Horn91PolySyPd121FretNo02BritePno32GtrHarmo62BrasSect92Choir Pd122BrthN03ElGrand33aco.Bass63SynBras193BowedPad123Seash04HnkyTonk34FngrBass64SynBras294MetalPad124Tweed05E.Piano135PickBass65SprnoSax95Halo Pad125Telph06E.Piano236Fretless66alto Sax96Sweep Pd126Helicp07Harpsich37SlapBas167TenorSax97Rain127Appla                                                                                                                                                                                                                                                        |
| board)<br>(4)Mixer Range (-50 to +50)<br>13. Chord: This is the key of switch bottom, the chord accom-                                                                                                                                                                                                                                                                                                                                                                                     | 08Clavi38SlapBas268Bari.Sax98SoundTrk128Gunsh09Celesta39SynBass169Oboe99Crystal10Glocken40SynBass270EnglHorn100Atmosphr129PiPa120Yua Qir                                                                                                                                                                                                                                                                                                                                                                                                                                                            |
| paniment can be selected by keyboard after opening.<br>14. Power: Control the start and stop of the digital piano.                                                                                                                                                                                                                                                                                                                                                                         | 11Musicbox41Violin71Bassoon101Bright130YueQin12Vibes42Viola72Clarinet102Goblins131GuZhen13Marimba43Cello73Piccolo103Echoes132YangQ1225H                                                                                                                                                                                                                                                                                                                                                                                                                                                             |
| 15. Accompaniment: Control the accompaniment volume level                                                                                                                                                                                                                                                                                                                                                                                                                                  | 14 Xylophon44 Contrabs74 Flute104 Sci-Fi133 ErHu134 ZhongI15 TubulBel45 Trem.Str75 Recorder105 Sitar                                                                                                                                                                                                                                                                                                                                                                                                                                                                                                |
| <ul> <li>16. Main Volume: Control the volume level of piano</li> <li>17. Start/Stop Mode: Quick click on the key can control the start and stop of Mp3 . Long press on the key within 2 second can switch to USB flash drive and Bluetooth.</li> <li>18. Prev/Vol+: Quick click on "Next" to switch the next song Long press on "Vol+" to increase the volume</li> <li>19. Next/Vol-: Quick click on "Next" to switch the next song Long press on "Vol+" to increase the volume</li> </ul> | 16Dulcimer46Pizz.Str76PanFlute106Banjo135Hi-Suol17DrawOrgn47Harp77Bottle107Shamisen136Di Zi18PercOrgn48Timpani78Shakhchi108Koto136Di Zi19RockOrgn49Strings179Whistle109Kalimba20ChrcOrgn50Strings280Ocarina110Bagpipe21ReedOrgn51Syn.Str181SquareLd111Fiddle22Acordion52Syn.Str282Saw.Ld112Shanai23Harmnica53Choiraah83CaliopLd113TnklBell24Tangoacd54VoiceOoh84Chiff Ld114Agogo25NylonGtr55SynVoice85CharanLd115SteelDrm26SteelGtr56Orch Hit86Voice Ld116WoodBlok27Jazz Gtr57Trumpet87Fifth Ld117TaikoDrm28CleanGtr58Trombone88Bass&Ld118MelodDrm                                                  |
| 3                                                                                                                                                                                                                                                                                                                                                                                                                                                                                          | 29 Mute Gtr 59 Tuba 89 NewageLd 119 SynthTom<br>30 Ovrdrive 60 Mute.Trp 90 Warm Pad 120 RevCymbl                                                                                                                                                                                                                                                                                                                                                                                                                                                                                                    |